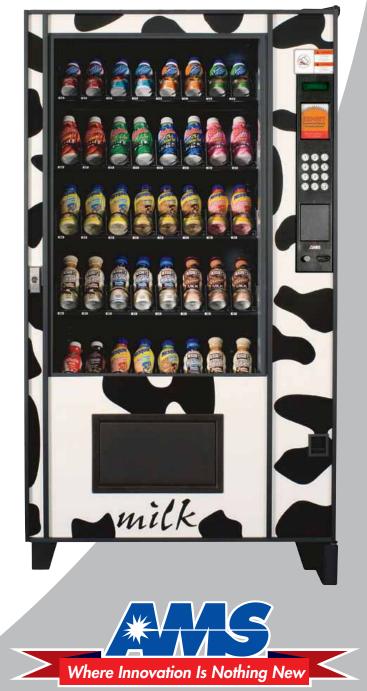

## The Milk Machine

- Respond to your health-conscious market with a variety of milk products.
- First-in, first-out rotation
- AMS' patented Sensit<sup>®</sup> guaranteed delivery system.
- ½ plus HP refrigeration with heated triplepane glass. The Milk Machine, like all Sensit<sup>®</sup> merchandisers, is insulated with polyurethane foam.
- The right choices of state-of-the-art manufacturing materials, as well as economy of construction, yields a rugged yet costeffective and dependable Milk Machine.
- Vends up to 288 pints of fresh, wholesome milk.
- State-of-the-art electronics: **MDB** and **DEX** capable.
- Interchangeable parts. Same cabinet as our other indoor vendors (same dimensions, too: 35" or 39" wide and 72" tall).