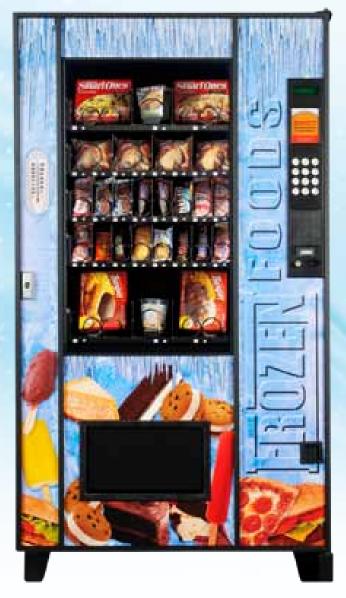

## Frozen Fo

## MERCHANDISER

From **AMS** 

## Featuring:

- Two levels of Freezing. **Frozen** (-5°F to 1°F) for ice cream products; **Slacked** (15°F to 25°F) for microwavable products.
- Efficient hot-gas defrosting system. (no heating elements)
- Self contained chiller for fast and easy service.
- ETL and NAMA certified
- Requires only 15 amps at 120 volts.
- A 3" layer of polyurethane foam ensures better insulation.
- Like all AMS vendors, The Frozen Food Merchandiser has the patented Sensit® Guaranteed Delivery System.
- Maximum configuration 5 trays with 8 selections.

**HEIGHT: 72"** 

WIDTH: 39"

DEPTH: 35 3/4"

WEIGHT: 740 lbs.

**AUTOMATED MERCHANDISING SYSTEMS INC.**