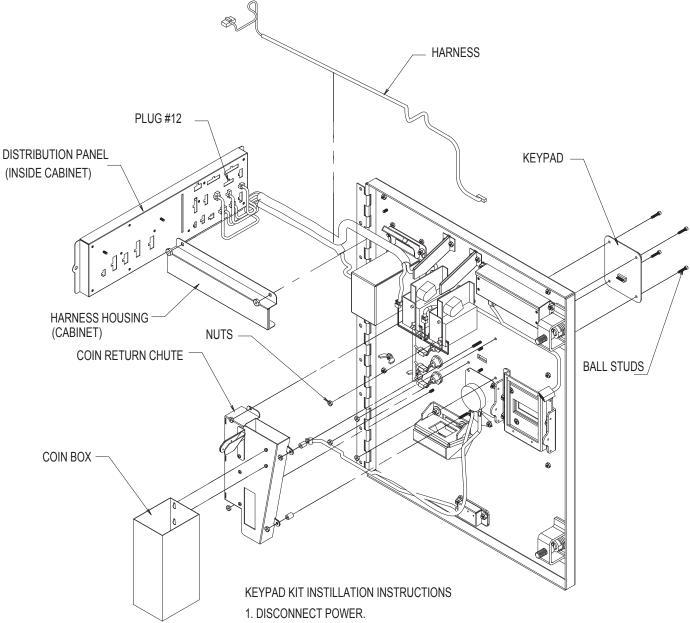

## Gold Line ACW Keypad Installation Instructions

- 2. REMOVE COIN BOX.
- 3. REMOVE COIN RETURN CHUTE
- 4. REMOVE HARNESS HOUSING (CABINET).
- 5. ROUTE LEXAN USING EXISTING CUTOUT ON DOOR AS A TEMPLATE.
- 6. PLACE KEYPAD INTO CUTOUT AND SECURE WITH SUPLIED BALL STUDS AND NUTS.
- 7. RUN HARNESS CONNECT HARNESS TO PLUG #12 OF DISTRIBUTION PAN.
  STUFF HARNESS INTO EXISTING CONDUIT AND CONNECT OTHER END TO KEYPAD.
- 8. MOUNT COIN RETURN CHUTE OVER HARNESS.
- 9. MOUNT COIN BOX.
- 10. MOUNT HARNESS HOUSING.